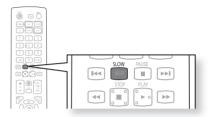

## SLOW MOTION PLAY/STEP MOTION PLAY

## **Slow Motion Play**

In pause or step mode, press the **SLOW** button on the remote control for Slow Motion play.

- If you press the SLOW button, I► 1/8 I► 1/4 I► 1/2
- To return to normal speed playback, press the **PLAY** (